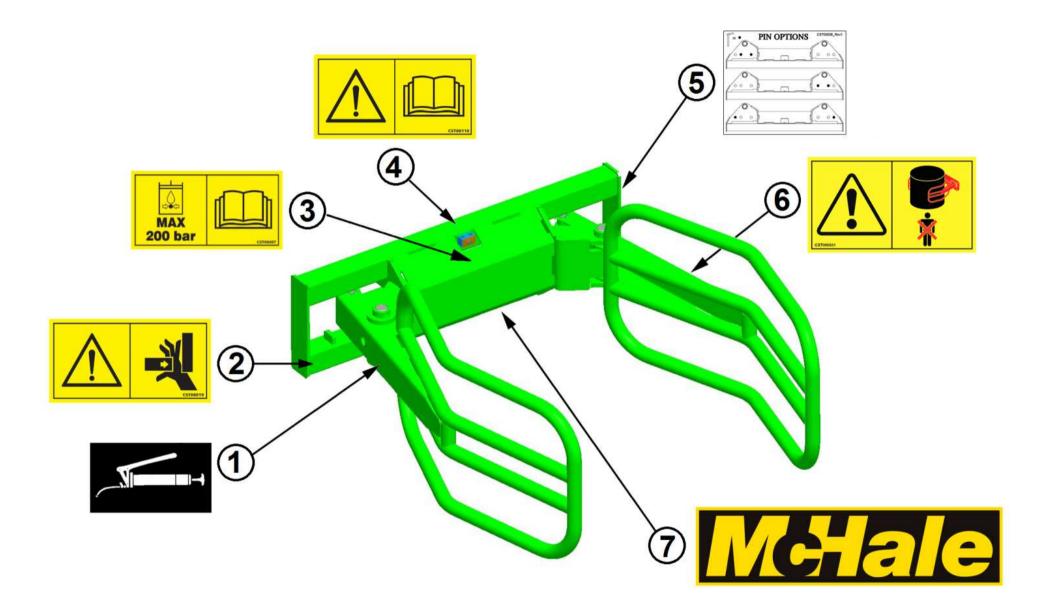

| No. | Part No  | Description                    | Qty |
|-----|----------|--------------------------------|-----|
| 1   | CST00060 | DECAL GREASE GUN MCH 004       | 2   |
| 2   | CST00019 | DECAL CRUSHED HAND MCH-005     | 2   |
| 3   | CST00657 | DECAL MAX OIL PRESSURE         | 1   |
| 4   | CST00110 | DECAL READ MANUAL (HORIZONTAL) | 1   |
| 5   | CST00638 | DECAL PIN LOCATION             | 1   |
| 6   | CST00631 | DECAL DO NOT STAND UNDER BALE  | 2   |
| 7   | CST00637 | DECAL MCHALE R5 HANDLER        | 1   |