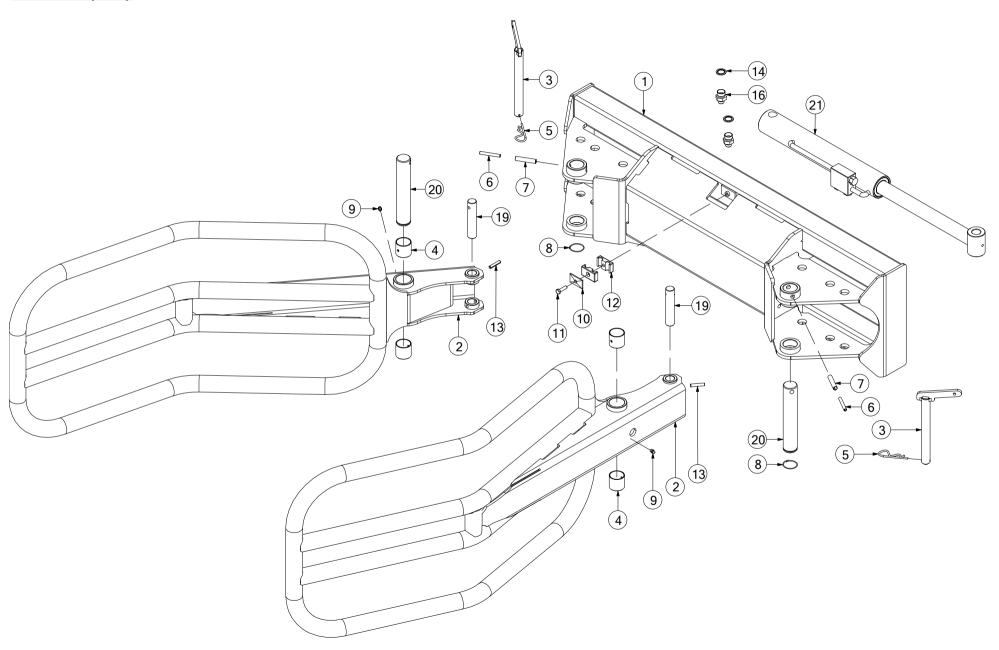

## Chassis (484)

| No. | Part No                      | Description                    | Qty |
|-----|------------------------------|--------------------------------|-----|
| 1   | ACH02222                     | SOFT HANDS BACK WELD ASSY      | 1   |
| 2   | ACH02224                     | SOFT HANDS ROUND BALE HANDLER  | 2   |
| 3   | ALA00180                     | BALE HANDLER LOCK PIN Z/P      | 2   |
| 4   | CBR00018                     | BEARING GLACIER PM 4040        | 4   |
| 5   | CFA00004                     | R-CLIP 4MM                     | 2   |
| 6   | CFA00011                     | ROLL PIN 8X60                  | 2   |
| 7   | CFA00110                     | ROLL PIN 12X60                 | 2   |
| 8   | CFA00113                     | SNAP RING 40MM                 | 2   |
| 9   | CFA00118                     | GREASE NIPPLE M8X1.25 STRAIGHT | 2   |
| 10  | CFA00183                     | HOSE CLAMP COVER PLATE 14-18   | 1   |
| 11  | CFA00316                     | BOLT M8X30 Z/P                 | 1   |
| 12  | CFA00374                     | 14MM HOSE CLAMP                | 2   |
| 13  | CFA00380                     | ROLL PIN 8X40 Z/P              | 2   |
| 14  | CHY00053                     | WASHER DOWTY 1/2"              | 2   |
| 15  | CHY00877                     | 3/8" HOSE 1600MM ST            | 2   |
|     | HOWN                         |                                |     |
| 16  | CHY02008                     | ADAPTOR 1/2" M 3/8" M          | 2   |
|     | CHY02316<br>CHY02316         | QR FEMALE 1/2"                 | 2   |
|     | CHY02912                     | CAP DUST 1/2" FEMALE QR        | 2   |
| 19  | CMH01047                     | PIN 25X125 8MM CHOLE           | 2   |
| 20  | CMH01052                     | PIN 40X225                     | 2   |
| 21  | CRA40026                     | SOFT HANDS ROUND BAL           | 1   |
| 21a | CSE40026                     | SEAL KIT CRA40026 70MM RAM     | 1   |
| 21b | CVA00035                     | CTE CHECKVALVE MCHALE 20       | 1   |
|     | CSE00674<br>KIT FOR CVA00035 | SEAL KIT SUN CB VALVE CTE      | 1   |