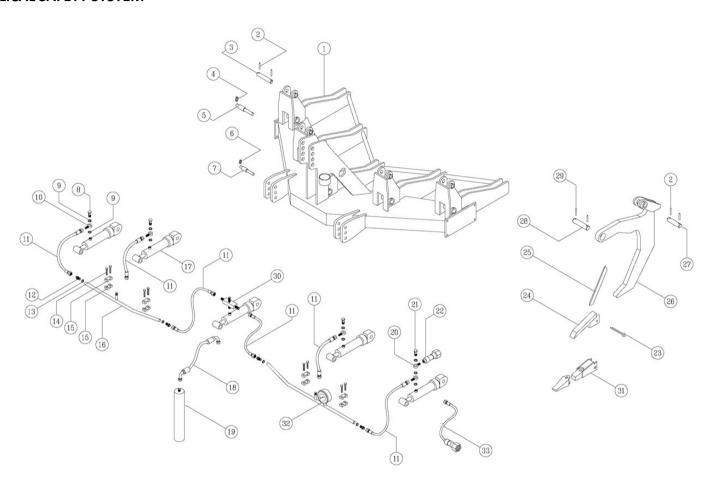

### 10.2. SUBSOILERS WITH HYDRAULICAL SAFETY SYSTEM

- 1. Chassis
- 2. Safety pin 8,5 mm  $\varnothing$
- 3. Cylinder bolt
- 4. Safety pin ring 8 mm  $\varnothing$
- 5. Tower bolt
- 6. Safety pin ring 8 mm Ø
- 7. Hooking bolt
- 8. Steerable screw 3/8"
- 9. Washer M/B 8"
- 10. Steerable 3/8"
- 11. Hose F 2T 5/16" L=580 mm F 3/8" F 3/8" 90º
- 12. Tuft 3/8" to 3/8"
- 13. Washer MB 3/8"
- 14. Screw M 6 x 40 mm
- 15. Clamp
- 16. Tube 3/8" L=800 mm
- 17. Cylinder 50-60-180 SE

- 18. Hose R 2T 5/16" L=450 mm C 3/8" C 3/8" 90º
- 19. Pressure accumulator
- 20. Steerable 3/8"
- 21. Steerable screw 3/8"
- 22. Security valve
- 23. Bolt 100 mm
- 24. Point
- 25. Knife
- 26. Tine
- 27. Cylinder bolt
- 28. Turning bolt of the tine
- 29. Safety pin 65 mm
- 30. T of 3/8"
- 31. Reinforced point
- 32. Pressure gauge
- 33. Loading hose + quick plug