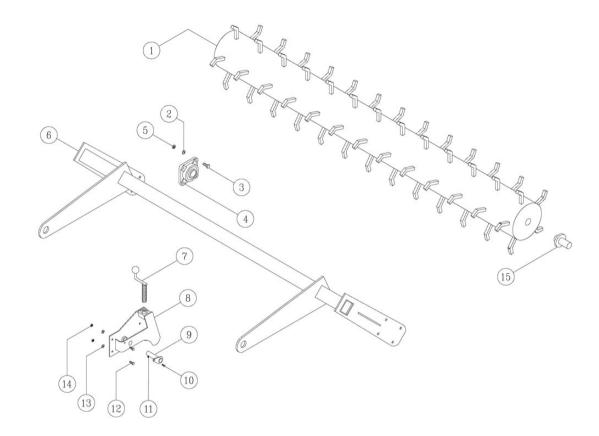

#### **10.3. SPIKED SIMPLE ROLLER**

- 1. Roller
- 2. Washer 14 mm  $\varnothing$
- 3. Screw M-15 x 50
- 4. Bearing
- 5. Nut M-14
- 6. Roller support
- 7. Crank
- 8. Support box
- 9. Box bolt
- 10. Screw M-8 x 35
- 11. Nut M-8
- 12. Screw M-16 x 40
- 13. Washer 16 mm  $\varnothing$
- 14. Nut M-16
- 15. Semi axle