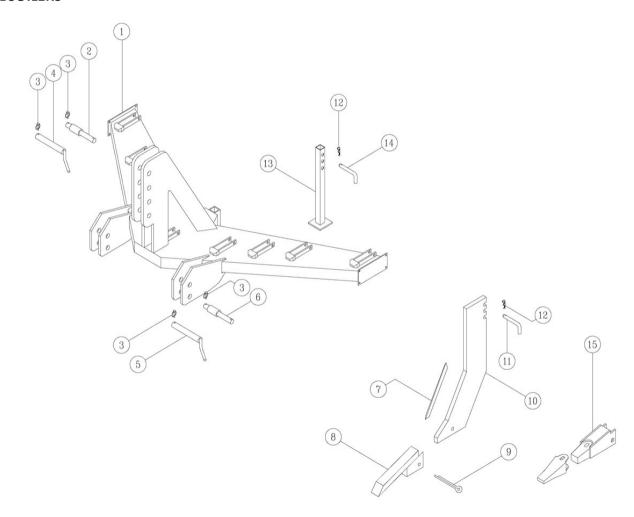

#### 10.1. SIMPLE AND DOUBLE FRAME FIXED SUBSOILERS

- 1. Chassis
- 2. Tower bolt
- 3. Safety pin ring-8
- 4. Tower bolt
- 5. Hooking bolt
- 6. Hooking bolt
- 7. Knife
- 8. Point
- 9. Point hitch
- 10. Tine
- 11. Tine bolt
- 12. Safety pin R-3
- 13. Support foot
- 14. Support foot bolt
- 15. Reinforced point